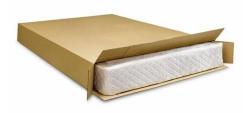

## **Mattress Boxes**

Dimension - Fits King, Queen, Twin or Full

Ideal for Packing – Mattresses ( Not typically necessary as most movers will wrap mattress in shrink wrap)