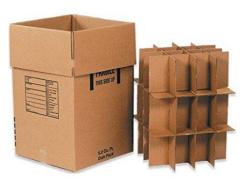

#### **Dish Packs**

Dimension – 18 x 18 x 28 inches

Carrying Capacity - up to 95lbs

Ideal for Packing – glasses, cups or liquor/wine bottles