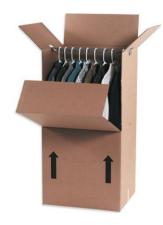

### **Wardrobe Boxes**

Dimension - small, medium and large with metal bar

**Carrying Capacity - up to 95 lbs** 

Ideal for Packing – closet items